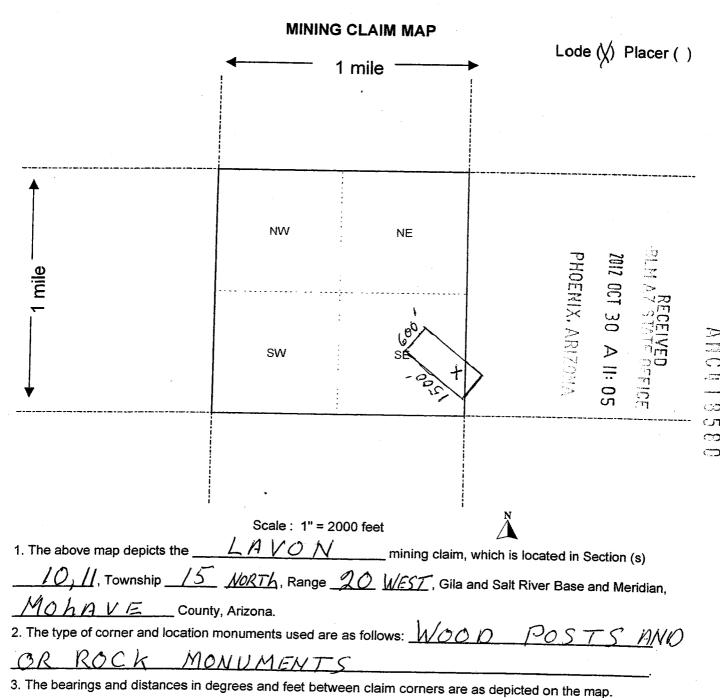

Box Number= AZ15044

Claim Begin-End: AMC418579-AMC418580

5 Annual Filings

Form 3830-2 (January 2017)

Mohave View

Blue Bayou

Chinaman

Chinanan Extention

7. The mining claims, mill or tunnel sites for which this waiver from payment of the maintenance fees is requested are:

CLAIM OR SITE NAME

| · Gold Sp                | peck                                                     | 4080                    | 064 😾 💆                                 | 0.00       |
|--------------------------|----------------------------------------------------------|-------------------------|-----------------------------------------|------------|
| Dean Pe                  | erry                                                     | 4180                    |                                         | 37         |
| Lavon                    |                                                          | 4185                    |                                         | F0         |
| Jill An                  |                                                          | 4185                    | Comp.                                   | 귀          |
| Boulder                  |                                                          | 4180                    | 7> 0                                    | CF.        |
| 0.                       |                                                          |                         |                                         |            |
| The ourser(s) (claims    | ants) of the above mining claims and sites are           |                         |                                         |            |
| ne owner(s) (cranin      | ants) of the above mining claims and sites are           | $\mathcal{D}$           |                                         | 1          |
| Thomas                   |                                                          | 1 /home                 | 11/1 1/1                                | 1,1501     |
| Thomas                   | M Warren<br>(Owner's Name - Please Print)                | 1154111 490 9257        | Owner's Signature)                      | wo w       |
| 2000 147                 |                                                          | Hood River              | OR                                      | 97031      |
| 3009 W)                  | (Owner's Mailing Address)                                | (City)                  | (State)                                 | (Zip Code) |
|                          |                                                          | `A = 1620               |                                         |            |
|                          |                                                          | AC 483                  |                                         |            |
|                          | (Owner's Name - Please Print)                            | ENTERED SEP 1 8 2019 (C | Owner's Signature)                      |            |
|                          |                                                          |                         |                                         |            |
|                          | (Owner's Mailing Address)                                | (City)                  | (State)                                 | (Zip Code) |
|                          |                                                          |                         |                                         |            |
|                          | (Owner's Name - Please Print)                            |                         | Owner's Signature)                      |            |
|                          | ,                                                        |                         | ,,,,,,,,,,,,,,,,,,,,,,,,,,,,,,,,,,,,,,, |            |
|                          |                                                          | (0)                     | (State)                                 | (Zip Code) |
|                          | (Owner's Mailing Address)                                | (City)                  | (State)                                 |            |
|                          | (Owner's Mailing Address)                                | (City)                  | (State)                                 |            |
|                          |                                                          |                         |                                         |            |
|                          | (Owner's Mailing Address)  (Owner's Name - Please Print) |                         | Owner's Signature)                      |            |
|                          | (Owner's Name - Please Print)                            | ((                      | Owner's Signature)                      |            |
| pw:s                     | (Owner's Name - Please Print)  (Owner's Mailing Address) |                         |                                         | (Zip Code) |
| いいこ<br>Continued on page | (Owner's Name - Please Print)  (Owner's Mailing Address) | ((                      | Owner's Signature)                      |            |

| Line<br>No. | AMC<br>NUMBER | CLAIM/SITE NAME  | COUNTY RECORDER DATA (If available) | TWP | RNG  | SEC |
|-------------|---------------|------------------|-------------------------------------|-----|------|-----|
| 1           | 399336        | Mohave view      | 2010012310                          | 16N | 20W  | 30  |
| 2           | 408067        | Blue Bayou       | 2011032996                          | 16N | 20 W | 30  |
| 3           | 408066        | Chinaman extenti | on 2011032995                       | 15n | 20w  | 4   |
| 4           | 408065        | chinaman         | 2011032994                          | 16n | 20w  | 33  |
| 5           | 408064        | Goldspeck        | 2011032993                          | 16n | 20w  | _33 |
| 6           | 418085        | Dean Perry       | 2012059316                          | 16n | 20w  | 34  |

Form: MCF108 Revised July 2014 Page 1 of 2

|    |        |          | BLM<br>Date<br>Stam |     | PHOENIX, ARIZONA | RECEIVED RECEIVED CO. 1018 AUG   L P 12: 0 |
|----|--------|----------|---------------------|-----|------------------|--------------------------------------------|
| 7  | 418580 | Lavon    | 2012059318          | 15n | 20w              | 10                                         |
| 8  | 418579 | Till Ann | 2012059319          | 15n | 20w              | 11                                         |
| 9  | 418084 | Boulder  | 2012059317          | 15n | 20w              | 3                                          |
| 10 |        |          |                     |     |                  |                                            |