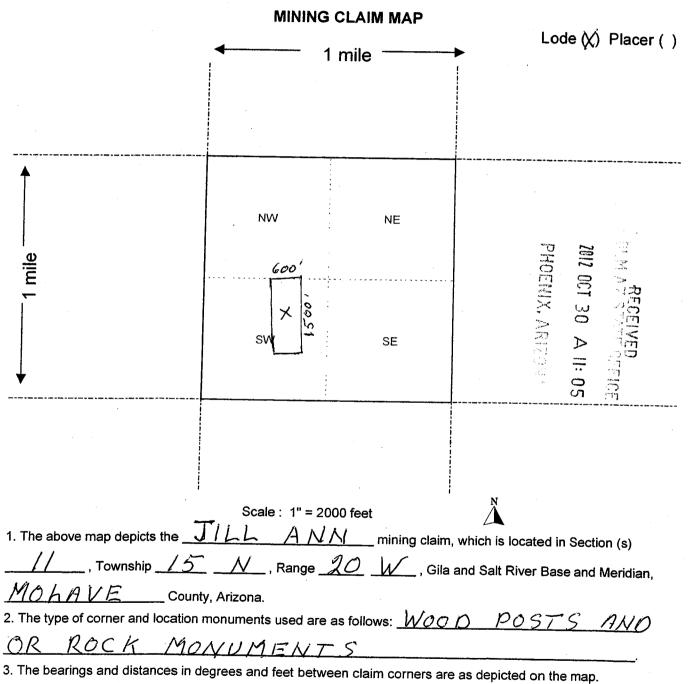

Box Number= AZ15044

Claim Begin-End: AMC418579-AMC418580

5 Annual Filings

Form 3830-2 (January 2017)

Mohave View

Blue Bayou

Chinaman

Chinanan Extention

7. The mining claims, mill or tunnel sites for which this waiver from payment of the maintenance fees is requested are:

CLAIM OR SITE NAME

| · Gold Sp                | peck                                                     | 4080                    | 064 😾 💆                                 | 0.00       |
|--------------------------|----------------------------------------------------------|-------------------------|-----------------------------------------|------------|
| Dean Pe                  | erry                                                     | 4180                    |                                         | 37         |
| Lavon                    |                                                          | 4185                    |                                         | F0         |
| Jill An                  |                                                          | 4185                    | Comp.                                   | 귀          |
| Boulder                  |                                                          | 4180                    | 7> 0                                    | CF.        |
| 0.                       |                                                          |                         |                                         |            |
| The ourser(s) (claims    | ants) of the above mining claims and sites are           |                         |                                         |            |
| ne owner(s) (cranin      | ants) of the above mining claims and sites are           | $\mathcal{D}$           |                                         | 1          |
| Thomas                   |                                                          | 1 /home                 | 11/1 1/1                                | 1,1501     |
| Thomas                   | M Warren<br>(Owner's Name - Please Print)                | 1154111 490 9257        | Owner's Signature)                      | wo w       |
| 2000 147                 |                                                          | Hood River              | OR                                      | 97031      |
| 3009 W)                  | (Owner's Mailing Address)                                | (City)                  | (State)                                 | (Zip Code) |
|                          |                                                          | `A = 1620               |                                         |            |
|                          |                                                          | AC 483                  |                                         |            |
|                          | (Owner's Name - Please Print)                            | ENTERED SEP 1 8 2019 (C | Owner's Signature)                      |            |
|                          |                                                          |                         |                                         |            |
|                          | (Owner's Mailing Address)                                | (City)                  | (State)                                 | (Zip Code) |
|                          |                                                          |                         |                                         |            |
|                          | (Owner's Name - Please Print)                            |                         | Owner's Signature)                      |            |
|                          | ,                                                        |                         | ,,,,,,,,,,,,,,,,,,,,,,,,,,,,,,,,,,,,,,, |            |
|                          |                                                          | (0)                     | (State)                                 | (Zip Code) |
|                          | (Owner's Mailing Address)                                | (City)                  | (State)                                 |            |
|                          | (Owner's Mailing Address)                                | (City)                  | (State)                                 |            |
|                          |                                                          |                         |                                         |            |
|                          | (Owner's Mailing Address)  (Owner's Name - Please Print) |                         | Owner's Signature)                      |            |
|                          | (Owner's Name - Please Print)                            | ((                      | Owner's Signature)                      |            |
| pw:s                     | (Owner's Name - Please Print)  (Owner's Mailing Address) |                         |                                         | (Zip Code) |
| いいこ<br>Continued on page | (Owner's Name - Please Print)  (Owner's Mailing Address) | ((                      | Owner's Signature)                      |            |

| Line<br>No. | AMC<br>NUMBER | CLAIM/SITE NAME  | COUNTY RECORDER DATA (If available) | TWP | RNG  | SEC |
|-------------|---------------|------------------|-------------------------------------|-----|------|-----|
| 1           | 399336        | Mohave view      | 2010012310                          | 16N | 20W  | 30  |
| 2           | 408067        | Blue Bayou       | 2011032996                          | 16N | 20 W | 30  |
| 3           | 408066        | Chinaman extenti | on 2011032995                       | 15n | 20w  | 4   |
| 4           | 408065        | chinaman         | 2011032994                          | 16n | 20w  | 33  |
| 5           | 408064        | Goldspeck        | 2011032993                          | 16n | 20w  | _33 |
| 6           | 418085        | Dean Perry       | 2012059316                          | 16n | 20w  | 34  |

Form: MCF108 Revised July 2014 Page 1 of 2

|    |        |          | BLM<br>Date<br>Stam |     | PHOENIX, ARIZONA | RECEIVED RECEIVED CO. 1018 AUG   L P 12: 0 |
|----|--------|----------|---------------------|-----|------------------|--------------------------------------------|
| 7  | 418580 | Lavon    | 2012059318          | 15n | 20w              | 10                                         |
| 8  | 418579 | Till Ann | 2012059319          | 15n | 20w              | 11                                         |
| 9  | 418084 | Boulder  | 2012059317          | 15n | 20w              | 3                                          |
| 10 |        |          |                     |     |                  |                                            |